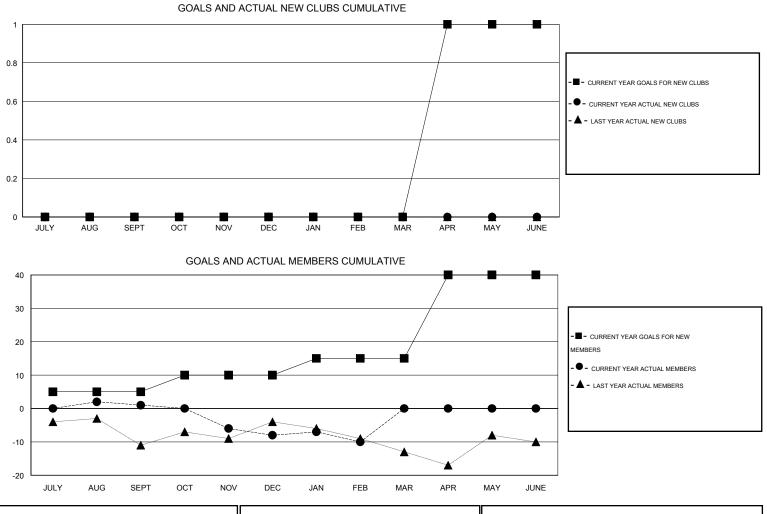

## District 28 U

Results as of: 2/29/2016

| GMT: Keni     | neth Schwols     |                   | LOCATIO          | HATU <mark>NC</mark>  |               |                    |                                     |                    | GMT CA 1         |
|---------------|------------------|-------------------|------------------|-----------------------|---------------|--------------------|-------------------------------------|--------------------|------------------|
| Clubs         |                  |                   |                  |                       | Members       |                    |                                     |                    |                  |
|               | RESU             | LTS FOR 2015-2016 |                  | RESULTS FOR 2015-2016 |               |                    |                                     |                    |                  |
| QUARTER       | NEW CLUB<br>GOAL | NEW CLUBS         | DROPPED<br>CLUBS | NET<br>GAIN/LOSS      | QUARTER       | NEW MEMBER<br>GOAL | CHARTER AND<br>NEW MEMBERS<br>ADDED | DROPPED<br>MEMBERS | NET<br>GAIN/LOSS |
| JULY/AUG/SEPT | - 0              | 0                 | 0                | 0                     | JULY/AUG/SEPT | 5                  | 8                                   | 7                  | 1                |
| OCT/NOV/DEC   | 0                | 0                 | 0                | 0                     | OCT/NOV/DEC   | 5                  | 17                                  | 26                 | -9               |
| JAN/FEB/MAR   | 0                | 0                 | 1                | -1                    | JAN/FEB/MAR   | 5                  | 17                                  | 19                 | -2               |
| APR/MAY/JUNE  | 1                | 0                 | 0                | 0                     | APR/MAY/JUNE  | 25                 | 0                                   | 0                  | 0                |

| DROPPED CLUBS: 1 | 16 CLUBS OF 33 ADDED 1 OR MORE | GENDER DISTRIBUTION   |             |  |
|------------------|--------------------------------|-----------------------|-------------|--|
|                  | NEW MEMBERS                    | MALE 40               | 07 (73.47%) |  |
|                  | 1                              | FEMALE 14             | 47 (26.53%) |  |
| DROPPED MEMBERS  |                                |                       |             |  |
| DECEASED 6       | CLICK HERE FOR HEALTH          |                       | 111         |  |
| CLUB CANCELLED 5 | ASSESSMENT DATA                | FAMILY UNIT MEMBERS   | 55          |  |
| OTHER 41         |                                | HEAD OF HOUSEHOLD     |             |  |
| TOTAL 52         |                                | NON-HEAD OF HOUSEHOLD | 56          |  |